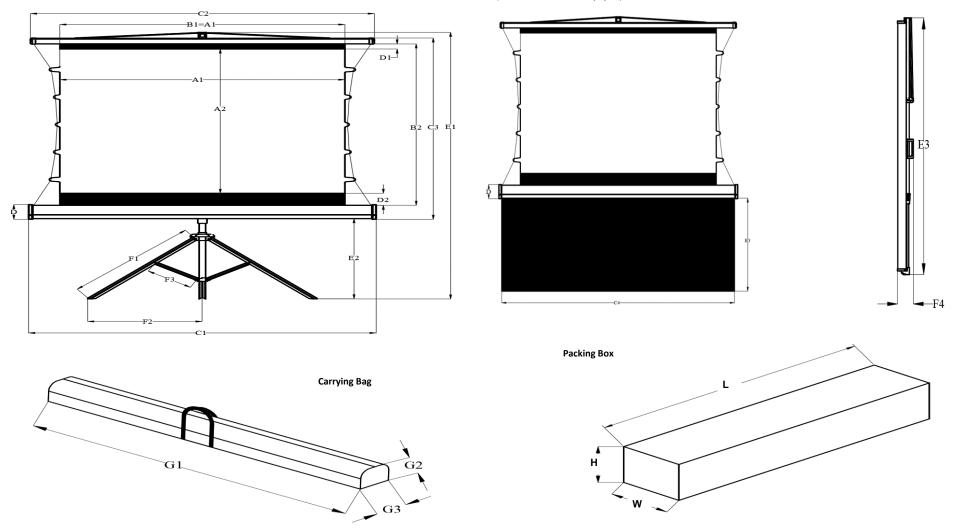

Light-ON CLR ® 3 - Tripod Dimensions Table

| Model Number   | Nominal<br>Diagonal |     | Screen<br>Material | Gain | Viewable<br>Width (A1) | Viewable<br>Height<br>(A2) | Screen<br>Width<br>(B1) | Screen         | Skirt          | Case<br>Length<br>(C1) | Top Bar<br>Length<br>(C2) | C3    | C4    |     |     |     |     | E1    |       | E2   |       |       |      |      |     |     | Carrying Bag Dims |     |     | Packing Dims |      |     |
|----------------|---------------------|-----|--------------------|------|------------------------|----------------------------|-------------------------|----------------|----------------|------------------------|---------------------------|-------|-------|-----|-----|-----|-----|-------|-------|------|-------|-------|------|------|-----|-----|-------------------|-----|-----|--------------|------|-----|
|                |                     |     |                    |      |                        |                            |                         | Height<br>(B2) | Height<br>(B3) |                        |                           |       |       | D   | D1* | D1  | D2  | Min   | Max   | Min  | Max   | E3 F1 | F1   | F2   | F3  | F4  | G1                | G2  | G3  | L            | w    | н   |
|                | Unit: Inch          |     |                    |      |                        |                            |                         |                |                |                        |                           |       |       |     |     |     |     |       |       |      |       |       |      |      |     |     |                   |     |     |              |      |     |
| EPS-TT55V-CLR3 | 55"                 | 4:3 | CLR® 3             | 0.8  | 44.1                   | 33.1                       | 44.1                    | 37.0           | 63.0           | 53.7                   | 53.1                      | 41.1  | 53.9  | 3.3 | 0.0 | 1.2 | 2.8 | 58.1  | 90.2  | 14.2 | 46.3  | 55.1  | 19.3 | 28.3 | 7.9 | 6.3 | 56.1              | 7.3 | 4.1 | 57.3         | 10.2 | 7.1 |
|                | Unit: mm            |     |                    |      |                        |                            |                         |                |                |                        |                           |       |       |     |     |     |     |       |       |      |       |       |      |      |     |     |                   |     |     |              |      |     |
| EPS-TT55V-CLR3 | 55"                 | 4:3 | CLR® 3             | 0.8  | 1,120                  | 840                        | 1,120                   | 940            | 1,600          | 1,365                  | 1,350                     | 1,045 | 1,370 | 85  | 0   | 30  | 70  | 1,475 | 2,290 | 360  | 1,175 | 1,400 | 490  | 720  | 200 | 160 | 1,425             | 185 | 105 | 1,455        | 260  | 180 |

Black maskings on Top/Bottom are PET Fabric. The rest is CLR 3 Fabric.

The listed measurements are for general reference only. Please contact Elite Screens to verify product design and dimensions before attempting to integrate its products with any structural or furniture modification. Although a manufacturer may offer product advice, it may be taken or disregarded at the integrator's discretion. Elite Screens will not be held responsible or be otherwise liable for faulty installations.