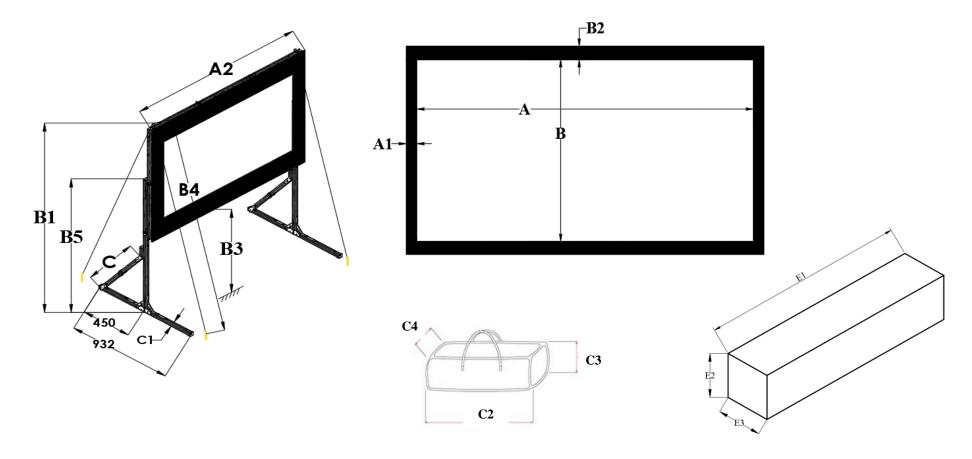

## Light-ON CLR® 3 Series - Folding-Frame | Dimensions Table

| Model Number    | Nominal<br>Diagonal |      |      | Left/Right<br>Boder [A1] | Width | Viewable<br>Height [B] | Overall Height [B1] |      | Top/ Bottom | Bottom of<br>Frame to<br>Ground [B3] |      | Leg<br>Height | Support<br>Brace | Frame<br>Thicknes | Carrying Bag Dims<br>LxWxH |     |      | Packing Dims<br>LxWxH |     |      |
|-----------------|---------------------|------|------|--------------------------|-------|------------------------|---------------------|------|-------------|--------------------------------------|------|---------------|------------------|-------------------|----------------------------|-----|------|-----------------------|-----|------|
|                 |                     |      |      |                          |       |                        | Min                 | Max  | Border [B2] | Min                                  | Max  | (B5)          | Length<br>[C]    | s [C1]            | C2                         | С3  | C4   | E1                    | E2  | E3   |
| Unit: Inch      |                     |      |      |                          |       |                        |                     |      |             |                                      |      |               |                  |                   |                            |     |      |                       |     |      |
| EPS-LPS60H-CLR3 | 60"                 | 16:9 | 52.4 | 4.9                      | 62.2  | 29.5                   | 51.2                | 72.6 | 6.9         | 7.9                                  | 29.3 | 51.2          | 26.0             | 1.2               | 56.3                       | 4.7 | 10.6 | 57.1                  | 5.1 | 11.4 |
|                 | Unit: mm            |      |      |                          |       |                        |                     |      |             |                                      |      |               |                  |                   |                            |     |      |                       |     |      |
| EPS-LPS60H-CLR3 | 60"                 | 16:9 | 1330 | 125                      | 1580  | 750                    | 1300                | 1845 | 175         | 200                                  | 745  | 1300          | 660              | 30.6              | 1430                       | 120 | 270  | 1450                  | 130 | 290  |

Note: Data Error may be +/- 1"

The listed measurements are for general reference only. Please contact Elite ProAV to verify product design and dimensions before attempting to integrate its products with any structural or furniture modification. Although a manufacturer may offer product advice, it may be taken or disregarded at the integrator's discretion. Elite ProAV will not be held responsible or be otherwise liable for faulty installations.