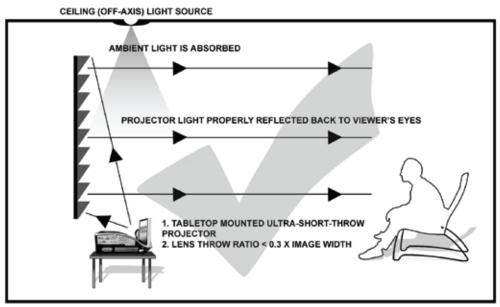

The CLR® 3 is exclusively for table-mounted ultra-short throw projectors as illustrated in the **Example 1 diagram** below. Overhead placement or a standard projector will make the image very dark, on account of the screen's absorbent layer deflecting light that is not aligned with its reflective angle.

Please use the following installation instructions to obtain superior optical performance from the Retro-Reflective ALR (Ambient Light Rejecting) Screen.

**Example: Proper Projector Installation** 

**ULTRA SHORT THROW PROJECTOR ILLUSTRATION** 