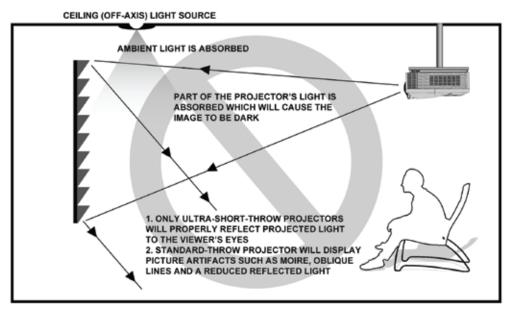

The CLR® 3 is exclusively for table-mounted ultra-short throw projectors as illustrated in the **Example 1 diagram** below. Overhead placement or a standard projector will make the image very dark, on account of the screen's absorbent layer deflecting light that is not aligned with its reflective angle.

**Example: Improper Projector/Type Installation** 

PROJECTOR CEILING INSTALLATION (NOT COMPATIBLE)